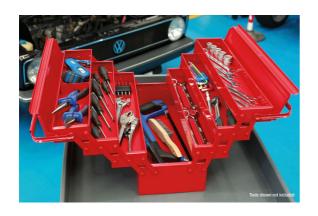

## **Tool Box - 7 Tray 525mm (21")**

The longer version of the 7 tray tool box. The large capacity provides plenty of space making it ideal for storing a wider selection of hand tools. The six cantilevered trays open fully, allowing tools to be organised, making them much easier and quicker to find compared to a single compartment tool box. The base compartment is sized for longer, heavier tools and one of the top trays has a divider making it ideal for smaller items. The sturdy twin handles interlock keeping the tool box firmly closed and spreading the load evenly when carrying. The lid includes a padlock hole for extra security (padlock available separately). It is made from heavy gauge steel and painted in a tough, bright red finish.