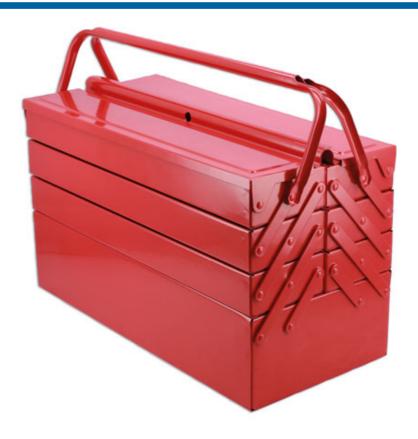

## **Tool Box - 7 Tray 525mm (21")**

The longer version of the 7 tray tool box. The large capacity provides plenty of space making it ideal for storing a wider selection of hand tools. The six cantilevered trays open fully, allowing tools to be organised, making them much easier and quicker to find compared to a single compartment tool box. The base compartment is sized for longer, heavier tools and one of the top trays has a divider making it ideal for smaller items. The sturdy twin handles interlock keeping the tool box firmly closed and spreading the load evenly when carrying. The lid includes a padlock hole for extra security (padlock available separately). It is made from heavy gauge steel and painted in a tough, bright red finish.

## **Additional Information**

- 6 cantilever trays: 525 x 95 x 45mm; wide bottom tray: 525 x 195 x 120mm (internal dimensions). Rated 30kg working load.
- · Large capacity tool box. Overall dimensions: 530mm x 250mm x 200mm (closed) / 800mm (open). Weight: 5.4kg.
- · Solid construction made from thick gauge steel with a durable red paint finish. Suitable for heavy duty use.
- · Twin interlocking handles with tubular cross section for strength and ease of carrying.
- Lid includes hole to secure padlock. For padlocks, please see Laser Part Nos. 0496 (25mm) & 0497 (30mm). Shorter 7 tray tool box available, Part No. 3486. Smaller, 5 tray tool boxes available, Laser Part Nos. 0481 (425mm), 1310 (525mm).