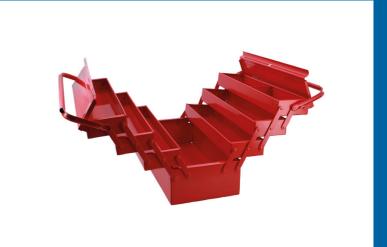

## **Tool Box - 7 Tray 525mm (21")**

The longer version of the 7 tray tool box. The large capacity provides plenty of space making it ideal for storing a wider selection of hand tools. The six cantilevered trays open fully, allowing tools to be organised, making them much easier and quicker to find compared to a single compartment tool box. The base compartment is sized for longer, heavier tools and one of the top trays has a divider making it ideal for smaller items. The sturdy twin handles interlock keeping the tool box firmly closed and spreading the load evenly when carrying. The lid includes a padlock hole for extra security (padlock available separately). It is made from heavy gauge steel and painted in a tough, bright red finish.

## **Additional Information**

- 6 cantilever trays: 525 x 95 x 45mm; wide bottom tray: 525 x 195 x 120mm (internal dimensions). Rated 30kg working load.
- · Large capacity tool box. Overall dimensions: 530mm x 250mm x 200mm (closed) / 800mm (open). Weight: 5.4kg.
- · Solid construction made from thick gauge steel with a durable red paint finish. Suitable for heavy duty use.
- · Twin interlocking handles with tubular cross section for strength and ease of carrying.
- Lid includes hole to secure padlock. For padlocks, please see Laser Part Nos. 0496 (25mm) & 0497 (30mm). Shorter 7 tray tool box available, Part No. 3486. Smaller, 5 tray tool boxes available, Laser Part Nos. 0481 (425mm), 1310 (525mm).